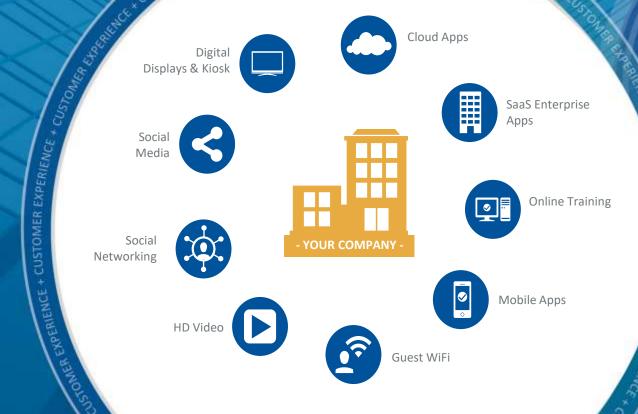

# Our customers tell us they need:

- + Improved customer
  experience—for video, mobile
  devices, digital signs, remote
  interviewing, telepresence,
  conferencing and cloud-based
  applications
- + Faster branch and application rollouts
- + Improved cost control, security and management