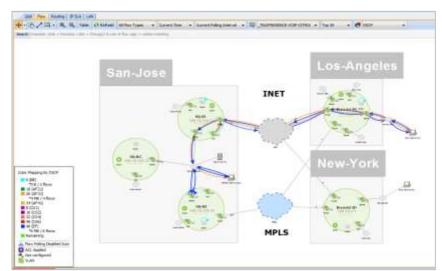

# LiveAction – Intelligent Path Selection Visualization $e^{\scriptscriptstyle +}$

Before Brown-Out High Priority Traffic over MPLS Path

#### After Brown-Out High Priority Traffic Over INET Path

#### The Result...