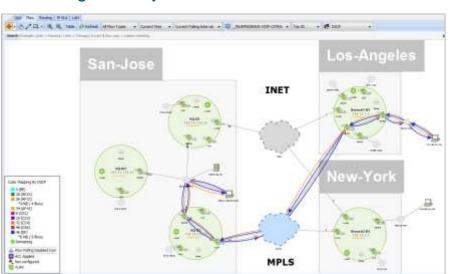

# LiveAction – Intelligent Path Selection Visualization $e^{\scriptscriptstyle +}$

Before Brown-Out High Priority Traffic over MPLS Path

#### After Brown-Out High Priority Traffic Over INET Path

#### The Result...