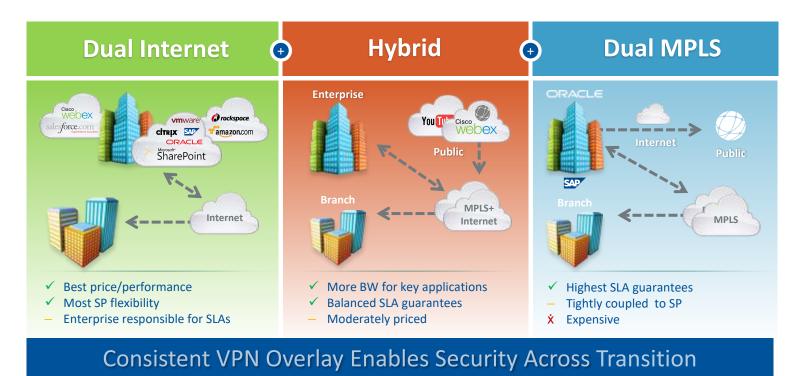

WAN Budgets are Flat to Declining

BANDWIDTH REQUIREMENTS
INCREASING 20 – 50%

#### ePlus SD-WAN







#### **MORE CONNECTIVITY**

to locations where 90% of customer experiences occur

#### **MORE VISIBILITY**

Secure, easy management enables your team to focus on YOUR customers

#### **MORE RETURN**

Real ROI in as little as 3-6 months



#### Understanding ePlus SD-WAN

#### **CONNECTIVITY**

TCO Advantage

- Reducing Costs up to 60%
- Increasing Bandwidth up to 20X
- Redundancy Enabling
- Business Continuity



#### **MANAGED SERVICES**

Faster Time to Market

- 24 x7 x 365 Support
- ITIL / SSAE16 Audited
- People, Process, Tools
- Predictable Outcomes

Where Technology Means More®
© 2016 ePlus inc. Confidential and Proprietary.

## $e^{\dagger}$

### ePlus SD-WAN Deployment Models





# LiveAction – Intelligent Path Selection Visualization $e^{\scriptscriptstyle +}$

Before Brown-Out High Priority Traffic over MPLS Path



#### After Brown-Out High Priority Traffic Over INET Path







#### The Result...

# Empowering IT to Deliver Business Outcomes



Happy Customers

Productive Employees

> Business Agility



#### П

User Experience

Operational Agility

Costs Optimization





/here Technology Means More

## Connecting the Dots between IT Investment and Business Outcomes





www.eplus.com / 888.842.1122 / tech@eplus.com